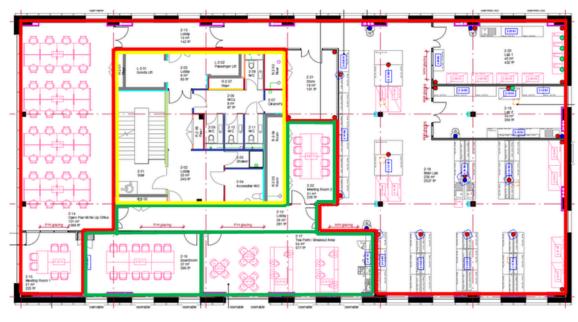

# SIGMA, UNITY CAMPUS

4,842 SQ FT AVAILABLE VIA SUBLEASE

KEY:

Exclusive Subtenant space

Shared space with existing tenant

Shared store/ toilets

## FLOORPLAN SPLIT

- Open plan office + private meeting room = 1,313 sq ft.
- Main lab = 2,537 sq ft.
- Lab 1 = 432 sq ft.
- Lab 2 = 369 sq ft.
- Private store = 191 sq ft.
- Shared access to a large Boardroom, meeting room and the large Tea Point / Breakout Area.