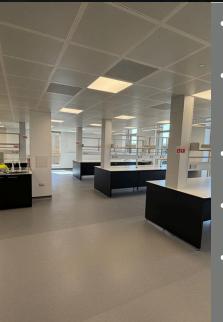

## SPECIFICATION AND FACILITIES

- Brand new, fully fitted laboratory with office space.
- Labs designed to CL2 standard with brand new benching.
- Nitrogen and CO2 gas supply lines within Lab 1 and Lab 2.
- External waste disposal and gas storage.
- Full access control to all dedicated areas.
- Goods lift and passenger lift.
- Full access to large, shared breakout area and boardroom.
- On-site gym and café.
- Car and cycle parking available.
- Highly sustainable building with low running costs.
- Brand new, fully fitted laboratory space available on flexible terms in the heart of South Cambridge's leading science & innovation cluster.
- Available on flexible terms.

## FLOORPLAN SPLIT

- Open plan office + private meeting room = 1,313 sq ft.
- Main lab = 2,537 sq ft.
- Lab 1 = 432 sq ft.
- Lab 2 = 369 sq ft.
- Private store = 191 sq ft.
- Shared access to a large Boardroom, meeting room and the large Tea Point / Breakout Area.