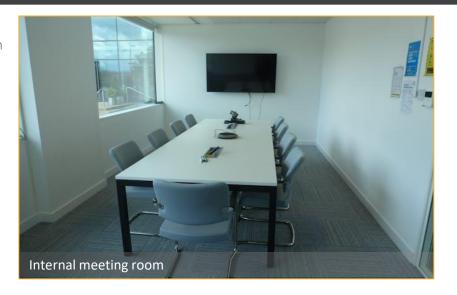

### **Current Itinerary**

The available space is part ground floor and has been fitted to a high specification by the current tenant.

The specification includes:

- → 16 open plan desks
- → Hot desks/co-working zone
- → Board room
- → Directors' office
- → Comms room
- → Kitchen/breakout area