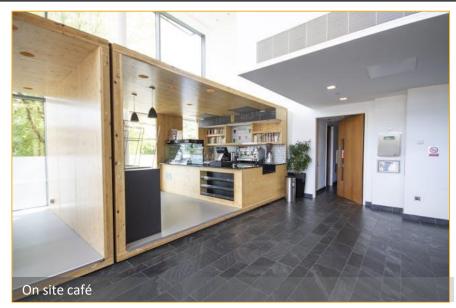

### Description

TOR's base specification includes:

- → VRV heating and cooling a/c
- → Full accessible raised floors
- → Suspended ceilings with LG7 lighting
- → PIR lighting sensors
- → Onsite café (main reception)
- → Showers and Changing rooms
- → Wild garden
- → Excellent town centre parking ratio of 1:329 sq ft
- → Fully glazed double height reception
- → Excellent natural light throughout
- → BREAAM Excellent
- → Allocated cycle spaces