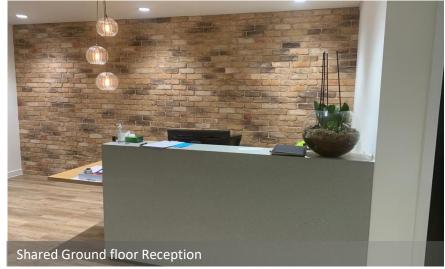

### Description

TOR's base specification includes:

- → VRV heating and cooling a/c
- → Full accessible raised floors
- → Suspended ceilings with LG7 lighting
- → PIR lighting sensors
- → Onsite café (main reception)
- → Showers and Changing rooms
- → Wild garden
- → Excellent town centre parking ratio of 1:329 sq ft
- → Fully glazed double height reception
- → Excellent natural light throughout
- → BREAAM Excellent
- → Allocated cycle spaces