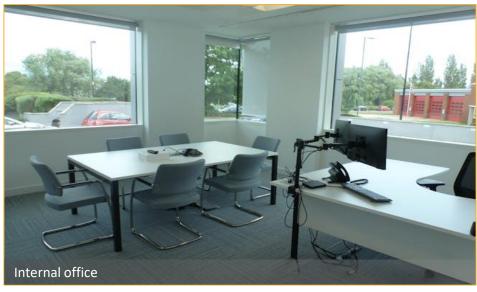

### **Current Itinerary**

The available space is part ground floor and has been fitted to a high specification by the current tenant.

The specification includes:

- → 16 open plan desks
- → Hot desks/co-working zone
- → Board room
- → Directors' office
- → Comms room
- → Kitchen/breakout area