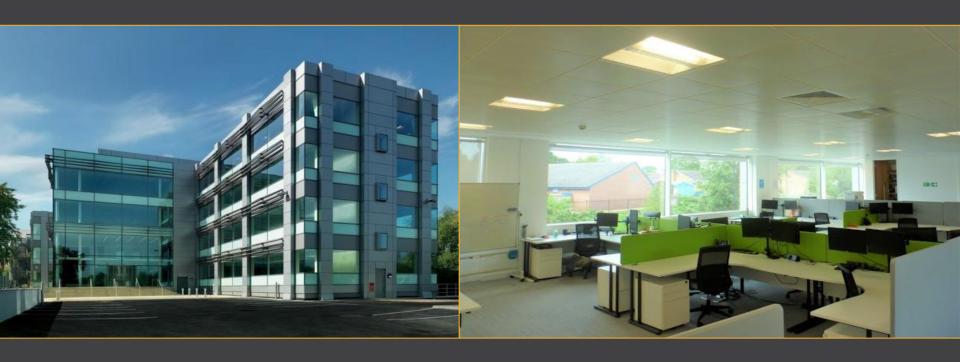

#### Location

Located in the heart of Maidenhead, the part ground floor at TOR offers a combination of high quality office space, excellent onsite facilities with good onsite parking.

The building itself was completed in 2015 as a joint venture development between BlackRock and Rockspring. The building comprises of 67,777 sq ft of Grade A offices. Tenants include Rank Leisure, Grunenthal and Vertiv

### Description

TOR's base specification includes:

- → VRV heating and cooling a/c
- → Full accessible raised floors
- → Suspended ceilings with LG7 lighting
- → PIR lighting sensors
- → Onsite café (main reception)
- → Showers and Changing rooms
- → Wild garden
- → Excellent town centre parking ratio of 1:329 sq ft
- → Fully glazed double height reception
- → Excellent natural light throughout
- → BREAAM Excellent
- → Allocated cycle spaces