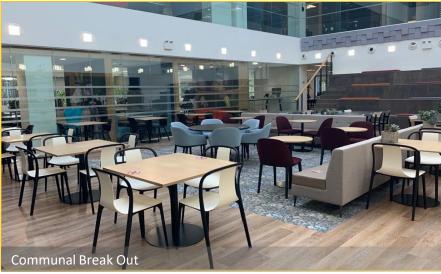

### **Current Itinerary**

The available space is part ground floor and has been fitted to a high specification by the current tenant.

The specification includes:

- → 16 open plan desks
- → Hot desks/co-working zone
- → Board room
- → Directors' office
- → Comms room
- → Kitchen/breakout area

### Description

TOR's base specification includes:

- → VRV heating and cooling a/c
- → Full accessible raised floors
- → Suspended ceilings with LG7 lighting
- → PIR lighting sensors
- → Onsite café (main reception)
- → Showers and Changing rooms
- → Wild garden
- → Excellent town centre parking ratio of 1:329 sq ft
- → Fully glazed double height reception
- → Excellent natural light throughout
- → BREAAM Excellent
- → Allocated cycle spaces