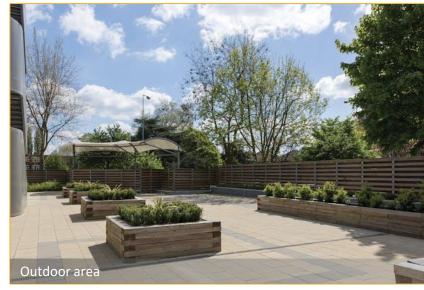

### Description

TOR's base specification includes:

- → VRV heating and cooling a/c
- → Full accessible raised floors
- → Suspended ceilings with LG7 lighting
- → PIR lighting sensors
- → Onsite café (main reception)
- → Showers and Changing rooms
- → Wild garden
- → Excellent town centre parking ratio of 1:329 sq ft
- → Fully glazed double height reception
- → Excellent natural light throughout
- → BREAAM Excellent
- → Allocated cycle spaces